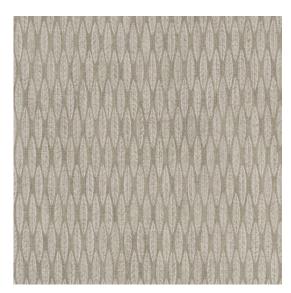

Image depicts 12x12 inch section.

© 2024 Wolf-Gordon Inc. All Rights Reserved

## Sorrel ROOT

Category: Wallcovering Material: PVC Free Physical Properties

Content: 100% Olefin Composite

Backing: Osnaburg

Width: 52"

Weight: 20.00 oz per linear yards

Hanging Information: Reverse Hang, Random Match