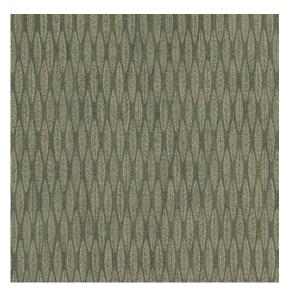

Image depicts 12x12 inch section.

© 2024 Wolf-Gordon Inc. All Rights Reserved

## Sorrel FOREST

Category: Wallcovering Material: PVC Free Physical Properties

Content: 100% Olefin Composite

Backing: Osnaburg

Width: 52"

Weight: 20.00 oz per linear yards

Hanging Information: Reverse Hang, Random Match