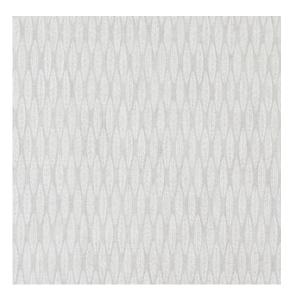

Image depicts 12x12 inch section.

© 2024 Wolf-Gordon Inc. All Rights Reserved

## Sorrel FROST

Category: Wallcovering Material: PVC Free Physical Properties

Content: 100% Olefin Composite

Backing: Osnaburg

Width: 52"

Weight: 20.00 oz per linear yards

Hanging Information: Reverse Hang, Random Match