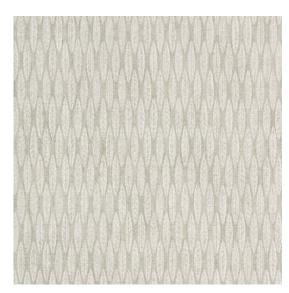

Image depicts 12x12 inch section.

© 2024 Wolf-Gordon Inc. All Rights Reserved

## Sorrel LAUREL

Category: Wallcovering Material: PVC Free Physical Properties

Content: 100% Olefin Composite

Backing: Osnaburg

Width: 52"

Weight: 20.00 oz per linear yards

Hanging Information: Reverse Hang, Random Match