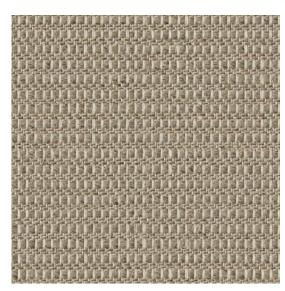

## Lucerne

## **SAND**

Category: Wallcovering
Material: Linen/Linen Blend

**Physical Properties** 

Content: 100% Linen

Finish: Spill- and stain-resistant treatment

Backing: Nonwoven

Width: 54"

Weight: 22.90 oz per linear yards Hanging Information: Random Match