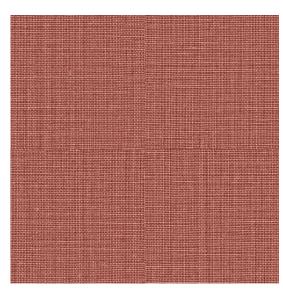

## Giza ROSE

Category: Wallcovering
Material: Linen/Linen Blend

**Physical Properties** 

Content: 100% Linen

Finish: Spill- and stain-resistant treatment

Backing: Nonwoven

Width: 54"

Weight: 22.90 oz per linear yards Hanging Information: Random Match