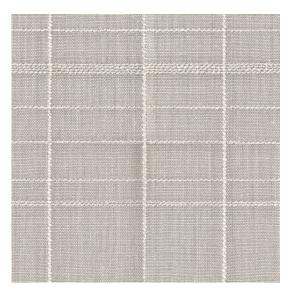

Image depicts 20x20 inch section.

© 2024 Wolf-Gordon Inc. All Rights Reserved

## Hawick ABALONE

Category: Wallcovering
Material: Linen/Linen Blend

**Physical Properties** 

Content: 100% Linen

Finish: Spill- and stain-resistant treatment

Backing: Nonwoven

Width: 54"

Weight: 25.80 oz per linear yards

Repeat: 2.6" H x 28.1" V

Hanging Information: Random Match