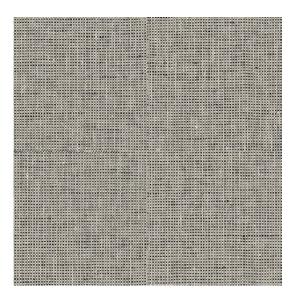

Image depicts 8x8 inch section.

© 2024 Wolf-Gordon Inc. All Rights Reserved

## Meath ECRU

Category: Wallcovering
Material: Linen/Linen Blend

**Physical Properties** 

Content: 100% Linen

Finish: Spill- and stain-resistant treatment

Backing: Nonwoven

Width: 54"

Weight: 15.80 oz per linear yards Hanging Information: Random Match