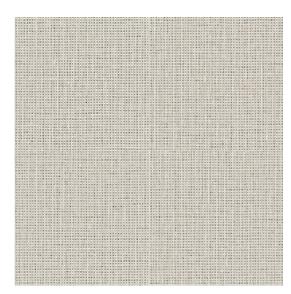

Image depicts 8x8 inch section.

© 2024 Wolf-Gordon Inc. All Rights Reserved

## Meath

## **ALABASTER**

Category: Wallcovering
Material: Linen/Linen Blend

**Physical Properties** 

Content: 100% Linen

Finish: Spill- and stain-resistant treatment

Backing: Nonwoven

Width: 54"

Weight: 15.80 oz per linear yards Hanging Information: Random Match