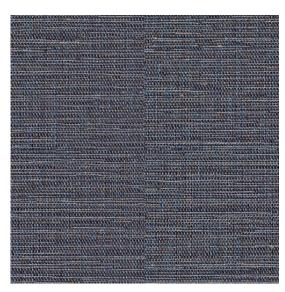

Image depicts 8x8 inch section.

© 2024 Wolf-Gordon Inc. All Rights Reserved

## Carlow DENIM

Category: Wallcovering

Material: Natural/Synthetic Blend

**Physical Properties** 

Content: 60% Linen, 21% Cotton, 19% Polyester

Finish: Spill- and stain-resistant treatment

Backing: Nonwoven