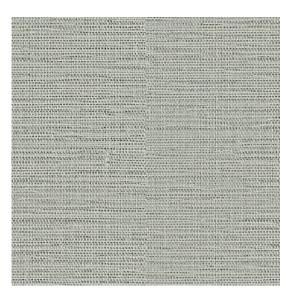

Image depicts 8x8 inch section.

© 2024 Wolf-Gordon Inc. All Rights Reserved

## Carlow DOVE

Category: Wallcovering

Material: Natural/Synthetic Blend

**Physical Properties** 

Content: 60% Linen, 21% Cotton, 19% Polyester

Finish: Spill- and stain-resistant treatment

Backing: Nonwoven

Width: 54"