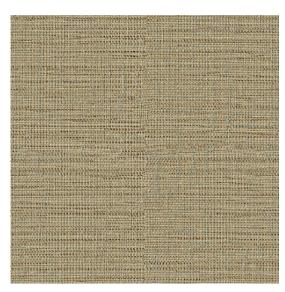

Image depicts 8x8 inch section.

© 2024 Wolf-Gordon Inc. All Rights Reserved

## Carlow GOLDEN

Category: Wallcovering

Material: Natural/Synthetic Blend

**Physical Properties** 

Content: 60% Linen, 21% Cotton, 19% Polyester

Finish: Spill- and stain-resistant treatment

Backing: Nonwoven