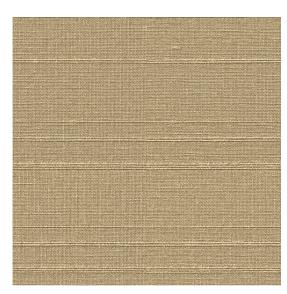

Image depicts 8x8 inch section.

© 2024 Wolf-Gordon Inc. All Rights Reserved

## Tyrone GILDED

Category: Wallcovering

Material: Linen/Linen Blend

**Physical Properties** 

Content: 100% Linen

Finish: Spill- and stain-resistant treatment

Backing: Nonwoven

Width: 54"