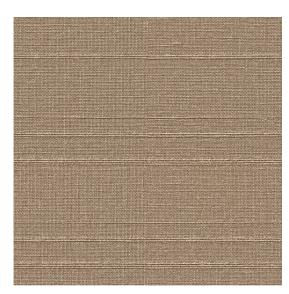

Image depicts 8x8 inch section.

© 2024 Wolf-Gordon Inc. All Rights Reserved

## Tyrone ROSE GOLD

Category: Wallcovering
Material: Linen/Linen Blend

**Physical Properties** 

Content: 100% Linen

Finish: Spill- and stain-resistant treatment

Backing: Nonwoven

Width: 54"

Weight: 12.30 oz per linear yards Hanging Information: Random Match