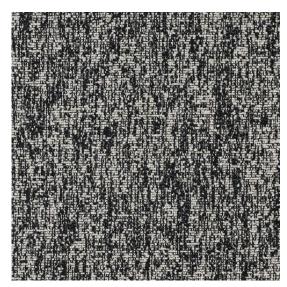

Image depicts 12x12 inch section.

© 2024 Wolf-Gordon Inc. All Rights Reserved

## Kinetic Licorice

Category: Upholstery

Material: Polyester/Polyester Blend

**Physical Properties** 

Content: 100% Polyester

Width: 54"

Weight: 20.80 oz per linear yards