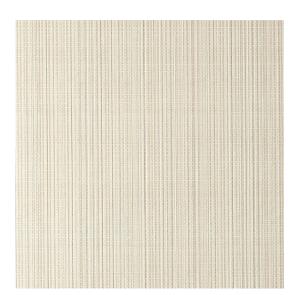

Image depicts 12x12 inch section.

© 2024 Wolf-Gordon Inc. All Rights Reserved

## **Shadowcast**

## **Gypsum**

Category: Wallcovering

Material: Vinyl

**Physical Properties** 

Content: 100% Vinyl Backing: Nonwoven

Width: 52"

Weight: 20.00 oz per linear yards

Repeat: 52" H x 18" V