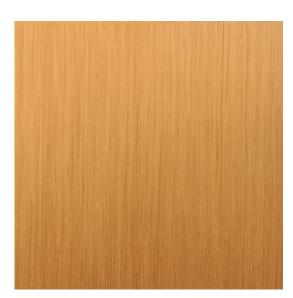

Image depicts 20x20 inch section.

© 2024 Wolf-Gordon Inc. All Rights Reserved

## WonderWood® Light Oak Cerused QTD

Category: Wallcovering Material: Wood Veneer Physical Properties

Content: 100% Reconstituted Wood Veneer

Finish: Flat Finish with UV inhibitor Backing: Cellulose with foil stabilizer