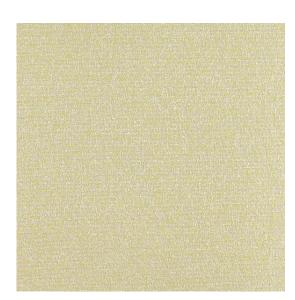

Image depicts 12x12 inch section.

© 2024 Wolf-Gordon Inc. All Rights Reserved

## Mirror Image Lemondrop

Category: Wallcovering

Material: Polyester/Polyester Blend

**Physical Properties** 

Content: 67% Polyester, 33% Polyethylene

Finish: PFAS-free spill- and stain-resistant treatment