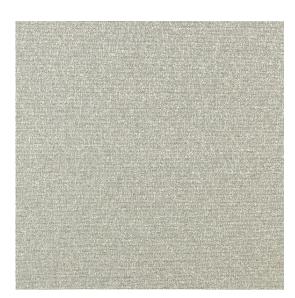

Image depicts 12x12 inch section.

© 2024 Wolf-Gordon Inc. All Rights Reserved

## Mirror Image Almond

Category: Wallcovering

Material: Polyester/Polyester Blend

**Physical Properties** 

Content: 67% Polyester, 33% Polyethylene

Finish: PFAS-free spill- and stain-resistant treatment

Backing: Acrylic Width: 54"