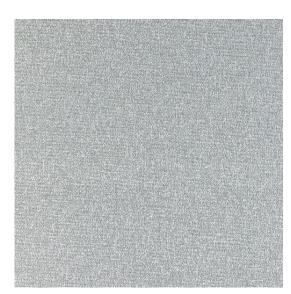

Image depicts 12x12 inch section.

© 2024 Wolf-Gordon Inc. All Rights Reserved

## Mirror Image Coolgrey

Category: Wallcovering

Material: Polyester/Polyester Blend

**Physical Properties** 

Content: 67% Polyester, 33% Polyethylene

Finish: PFAS-free spill- and stain-resistant treatment

Backing: Acrylic Width: 54"