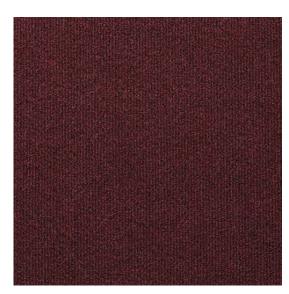

Image depicts 8x8 inch section.

© 2024 Wolf-Gordon Inc. All Rights Reserved

## Softrack Ruby

Category: Wallcovering Material: Acoustical Physical Properties

Content: 100% Polyester

Width: 54"

Weight: 24.00 oz per linear yards

Hanging Information: Straight Hang, Random Match