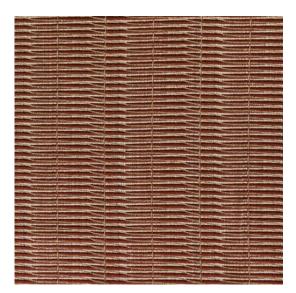

Image depicts 12x12 inch section. Shown railroaded.

© 2024 Wolf-Gordon Inc. All Rights Reserved

## Merge PERSIAN RED

Category: Upholstery

Material: Natural/Synthetic Blend

**Physical Properties** 

Content: 45% Wool 30% Cotton 22% Nylon 3% Polyester

Backing: Unbacked

Width: 54"

Weight: 21.76 oz per linear yards