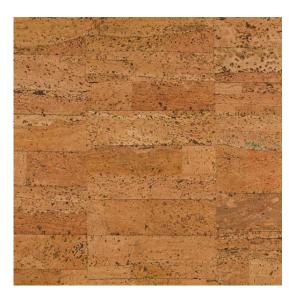

Image depicts 8x8 inch section.

© 2024 Wolf-Gordon Inc. All Rights Reserved

## Sierra CARAMEL

Category: Upholstery

Material: Cork

**Physical Properties** 

Content: 100% Cork

Backing: Woven Polyester/Cotton

Width: 54"

Weight: 19.00 oz per linear yards