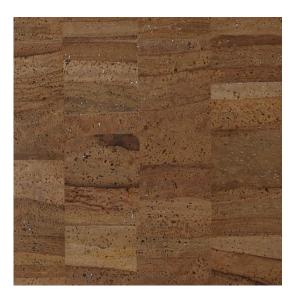

## Wolf Gordon 1

Image depicts 12x12 inch section.

© 2024 Wolf-Gordon Inc. All Rights Reserved

## Madeira FRUITWOOD

Category: Upholstery

Material: Cork

**Physical Properties** 

Content: 100% Cork

Backing: Woven Polyester/Cotton

Width: 54"

Weight: 19.00 oz per linear yards

Hanging Information: Straight Hang, Random Match