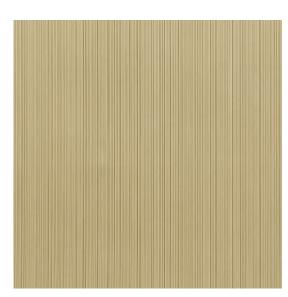

Image depicts 28x28 inch section.

© 2024 Wolf-Gordon Inc. All Rights Reserved

## Bonaire WHEAT

Category: Wallcovering

Material: Vinyl

**Physical Properties** 

Content: 100% Vinyl Backing: Cotton

Width: 52"

Weight: 35.00 oz per linear yards

Hanging Information: Reverse Hang, Random Match