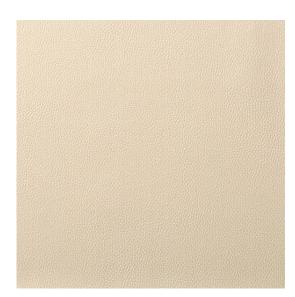

Image depicts 12x12 inch section.

This item is no longer part of our standard product offering, however it may still be available for purchase.

Please call (212) 255-3300 or email customerservice @wolfgordon.com for more information.

## Scales DESERT

Category: Wallcovering

Material: Vinyl

**Physical Properties** 

Content: 100% Vinyl Backing: Osnaburg

Width: 54"

Weight: 20.00 oz per linear yards

Hanging Information: Reverse Hang, Random Match