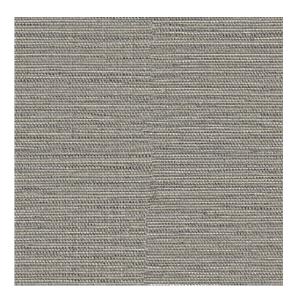

Image depicts 8x8 inch section.

© 2024 Wolf-Gordon Inc. All Rights Reserved

## Carlow PEWTER

Category: Wallcovering

Material: Natural/Synthetic Blend

**Physical Properties** 

Content: 60% Linen, 21% Cotton, 19% Polyester

Finish: Spill- and stain-resistant treatment

Backing: Nonwoven