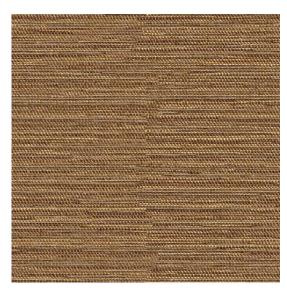

Image depicts 8x8 inch section.

© 2024 Wolf-Gordon Inc. All Rights Reserved

## Carlow COFFEE

Category: Wallcovering

Material: Natural/Synthetic Blend

**Physical Properties** 

Content: 60% Linen, 21% Cotton, 19% Polyester

Finish: Spill- and stain-resistant treatment

Backing: Nonwoven