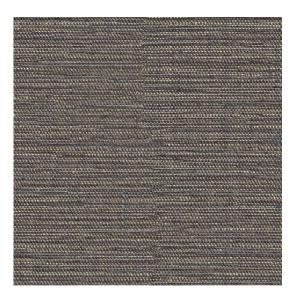

Image depicts 8x8 inch section.

© 2024 Wolf-Gordon Inc. All Rights Reserved

## Carlow SLATE

Category: Wallcovering

Material: Natural/Synthetic Blend

**Physical Properties** 

Content: 60% Linen, 21% Cotton, 19% Polyester

Finish: Spill- and stain-resistant treatment

Backing: Nonwoven