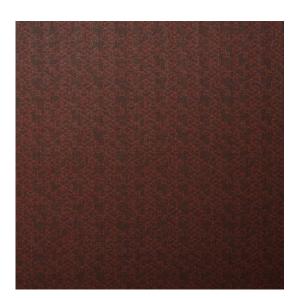

Image depicts 12x12 inch section.

© 2024 Wolf-Gordon Inc. All Rights Reserved

## WINE

Category: Wallcovering

Material: Vinyl

**Physical Properties** 

Content: 100% Vinyl Backing: Cotton

Width: 52"

Weight: 20.00 oz per linear yards

Repeat: 52.0" H x 22.25" V