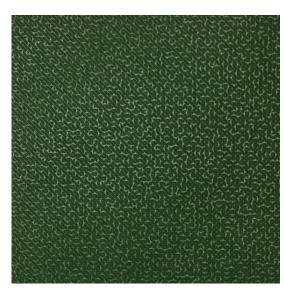

Image depicts 12x12 inch section.

© 2024 Wolf-Gordon Inc. All Rights Reserved

## Acute EMERALD

Category: Wallcovering

Material: Vinyl

**Physical Properties** 

Content: 100% Vinyl Backing: Osnaburg

Width: 54"

Weight: 20.00 oz per linear yards

Hanging Information: Reverse Hang, Random Match