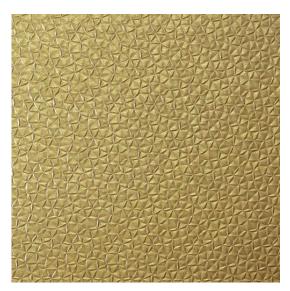

Image depicts 12x12 inch section.

© 2024 Wolf-Gordon Inc. All Rights Reserved

## Kami GOLD LEAF

Category: Wallcovering

Material: Vinyl

**Physical Properties** 

Content: 100% Vinyl Backing: Osnaburg

Width: 52"

Weight: 20.00 oz per linear yards

Hanging Information: Reverse Hang, Random Match