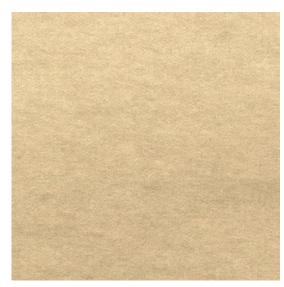

Image depicts 12x12 inch section.

© 2024 Wolf-Gordon Inc. All Rights Reserved

## Canyon Suede OATMEAL

Category: Wallcovering

Material: Faux Suede

**Physical Properties** 

Content: 88% Polyester, 12% Polyurethane

Width: 56"

Weight: 13.20 oz per linear yards

Hanging Information: Straight Hang, Random Match