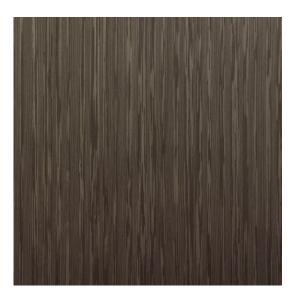

Image depicts 20x20 inch section.

© 2024 Wolf-Gordon Inc. All Rights Reserved

## WonderWood GREY SKYLINE OAK, QTD

Category: Wallcovering Material: Wood Veneer Physical Properties

Content: 100% Reconstituted Wood Veneer

Finish: Matte Finish with UV inhibitor Backing: Cellulose with foil stabilizer