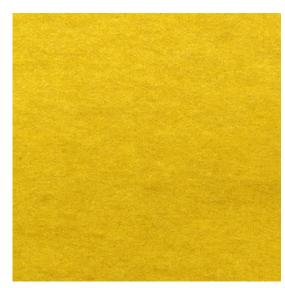

Image depicts 12x12 inch section.

© 2024 Wolf-Gordon Inc. All Rights Reserved

## Canyon Suede SAFFRON

Category: Wallcovering

Material: Faux Suede