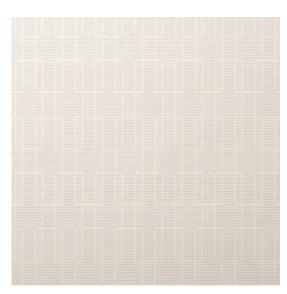

Image depicts 8x8 inch section.

© 2024 Wolf-Gordon Inc. All Rights Reserved

## **City Linen**

Category: Wallcovering

Material: Linen/Linen Blend

**Physical Properties** 

Content: 95% Linen, 5% Polyester

Finish: Spill- and stain-resistant treatment

Backing: Nonwoven

Width: 54"

Weight: 12.30 oz per linear yards

Repeat: 3.0" H x 8.4" V

Hanging Information: Straight Hang, Straight Match