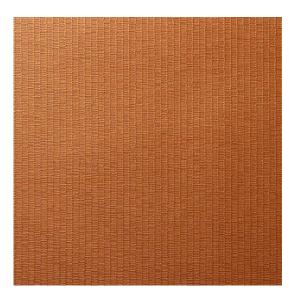

Image depicts 12x12 inch section.

© 2024 Wolf-Gordon Inc. All Rights Reserved

## Eindhoven SUNBEAM

Category: Wallcovering

Material: Vinyl

**Physical Properties** 

Content: 100% Vinyl Backing: Cotton

Width: 52"

Weight: 25.00 oz per linear yards

Hanging Information: Reverse Hang, Random Match