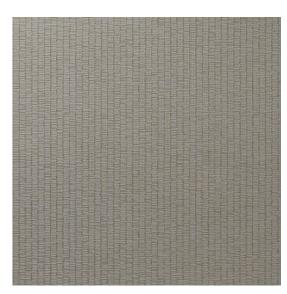

Image depicts 12x12 inch section.

© 2024 Wolf-Gordon Inc. All Rights Reserved

## Eindhoven SLATE

Category: Wallcovering

Material: Vinyl

**Physical Properties** 

Content: 100% Vinyl Backing: Cotton

Width: 52"

Weight: 25.00 oz per linear yards

Hanging Information: Reverse Hang, Random Match