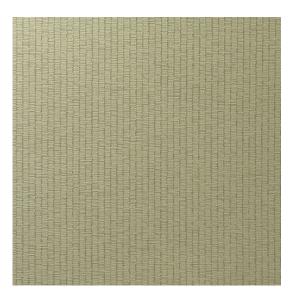

Image depicts 12x12 inch section.

© 2024 Wolf-Gordon Inc. All Rights Reserved

## Eindhoven JADE

Category: Wallcovering

Material: Vinyl

**Physical Properties** 

Content: 100% Vinyl Backing: Cotton

Width: 52"

Weight: 25.00 oz per linear yards

Hanging Information: Reverse Hang, Random Match