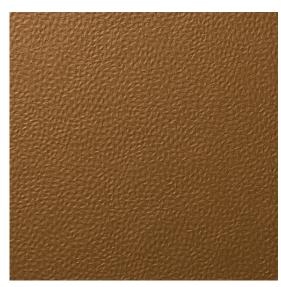

Image depicts 12x12 inch section.

© 2024 Wolf-Gordon Inc. All Rights Reserved

## Foundry COPPER

Category: Wallcovering

Material: Vinyl

**Physical Properties** 

Content: 100% Vinyl Backing: Cotton

Width: 52"

Weight: 35.00 oz per linear yards

Hanging Information: Reverse Hang, Random Match