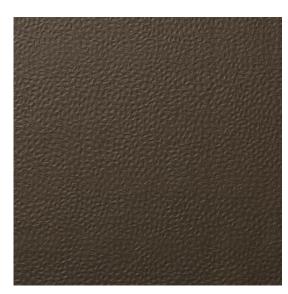

Image depicts 12x12 inch section.

© 2024 Wolf-Gordon Inc. All Rights Reserved

## Foundry SOOT

Category: Wallcovering

Material: Vinyl

**Physical Properties** 

Content: 100% Vinyl Backing: Cotton

Width: 52"

Weight: 35.00 oz per linear yards

Hanging Information: Reverse Hang, Random Match