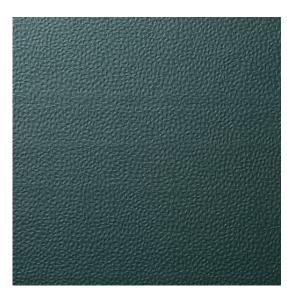

Image depicts 12x12 inch section.

© 2024 Wolf-Gordon Inc. All Rights Reserved

## Foundry SHIMMER

Category: Wallcovering

Material: Vinyl

**Physical Properties** 

Content: 100% Vinyl Backing: Cotton

Width: 52"

Weight: 35.00 oz per linear yards

Hanging Information: Reverse Hang, Random Match