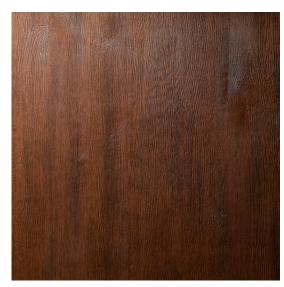

## WolfGordon 🖌

Image depicts 28x28 inch section.

© 2024 Wolf-Gordon Inc. All Rights Reserved

## Grange CHERRY

Category: Wallcovering Material: Vinyl Physical Properties Content: 100% Vinyl Backing: Osnaburg Width: 54" Weight: 20.00 oz per linear yards Hanging Information: Straight Hang, Random Match Performance Fire Rating: ASTM E84 (Adhered) and IBC Section 803.1.2 - Class A Flame Spread: 15 Smoke Developed: 40 Marine Applications: IMO FTP Code 2010