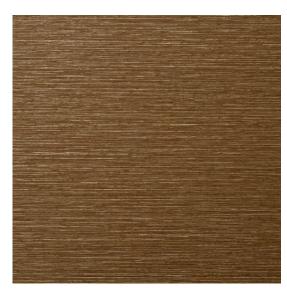

Image depicts 8x8 inch section.

© 2024 Wolf-Gordon Inc. All Rights Reserved

## Greenwich DRIFTWOOD

Category: Wallcovering

Material: Vinyl

**Physical Properties** 

Content: 100% Vinyl Backing: Osnaburg

Width: 54"

Weight: 20.30 oz per linear yards

Hanging Information: Reverse Hang, Random Match