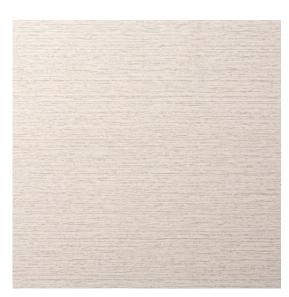

Image depicts 8x8 inch section.

© 2024 Wolf-Gordon Inc. All Rights Reserved

## Greenwich SATIN WHITE

Category: Wallcovering

Material: Vinyl

**Physical Properties** 

Content: 100% Vinyl Backing: Osnaburg

Width: 54"

Weight: 20.30 oz per linear yards

Hanging Information: Reverse Hang, Random Match