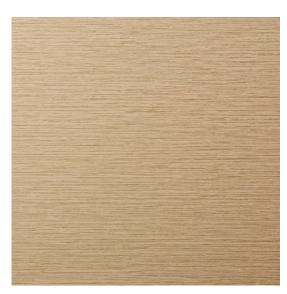

Image depicts 8x8 inch section.

© 2024 Wolf-Gordon Inc. All Rights Reserved

## Greenwich WHEATFIELD

Category: Wallcovering

Material: Vinyl

**Physical Properties** 

Content: 100% Vinyl Backing: Osnaburg

Width: 54"

Weight: 20.30 oz per linear yards

Hanging Information: Reverse Hang, Random Match