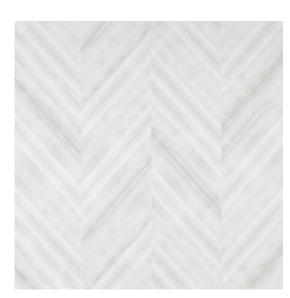

Image depicts 36x36 inch section.

© 2024 Wolf-Gordon Inc. All Rights Reserved

## Herringbone Etch LATTE

Category: Wallcovering

Material: Vinyl

**Physical Properties** 

Content: 100% Vinyl Backing: Nonwoven

Width: 54"

Weight: 20.00 oz per linear yards

Repeat: 52.0" H x 24.0" V