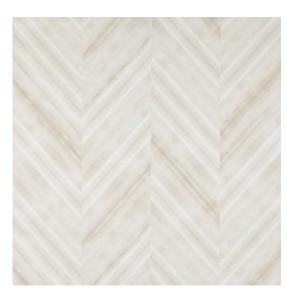

Image depicts 36x36 inch section.

© 2024 Wolf-Gordon Inc. All Rights Reserved

## Herringbone Etch SAND

Category: Wallcovering

Material: Vinyl

**Physical Properties** 

Content: 100% Vinyl Backing: Nonwoven

Width: 54"

Weight: 20.00 oz per linear yards

Repeat: 52.0" H x 24.0" V