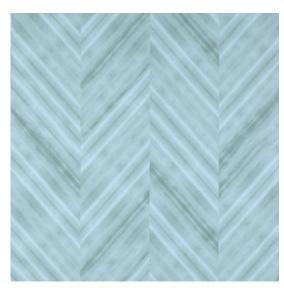

Image depicts 36x36 inch section.

© 2024 Wolf-Gordon Inc. All Rights Reserved

## Herringbone Etch SPA

Category: Wallcovering

Material: Vinyl

**Physical Properties** 

Content: 100% Vinyl Backing: Nonwoven

Width: 54"

Weight: 20.00 oz per linear yards

Repeat: 52.0" H x 24.0" V