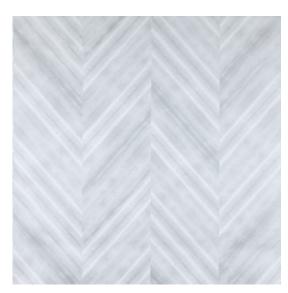

Image depicts 36x36 inch section.

© 2024 Wolf-Gordon Inc. All Rights Reserved

## Herringbone Etch SILVER

Category: Wallcovering

Material: Vinyl

**Physical Properties** 

Content: 100% Vinyl Backing: Nonwoven

Width: 54"

Weight: 20.00 oz per linear yards

Repeat: 52.0" H x 24.0" V